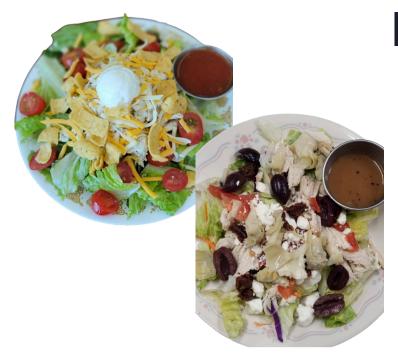

#### **Fiesta Chicken**

Lettuce, Chicken, Shredded Cheese, Tomatoes, Sour Cream & Salsa

#### Greek Chicken

Lettuce, Chicken, Cherry Tomatoes, Cucumbers, Feta Cheese, Kalamata Olives, Artichokes & Greek Dressing